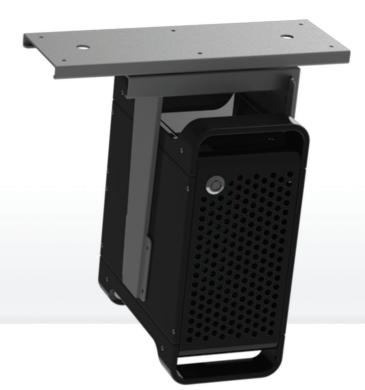

## nextdesk Connect™

Save your desk and floor space while adding a clean, organized look to your work area. The NextDesk Connect's space-saving design reduces clutter while providing convenient access to rear CPU ports. Not only is it a great organizational tool, but elevating your CPU reduces internal contamination and extends equipment life.

Finishes: Black, Silver, White

Load Rating: 60lbs

**Min / Max Width:** 3.25" / 9.25"

Min / Max Height: 15.5" / 24"

**Depth Range:** 14.75"/22/3"

Track Type: Swivel 360 °

Weight: 9lbs

## **Features**

- 1 Year Warranty
- Adjustable width fits most CPUs
- Durable powder coated steel

## **Benefits**

- Improve cable management & reduce clutter
- Increases CPU stability & security
- Improves access to CPU & ports
- Helps keep CPU safe & clean