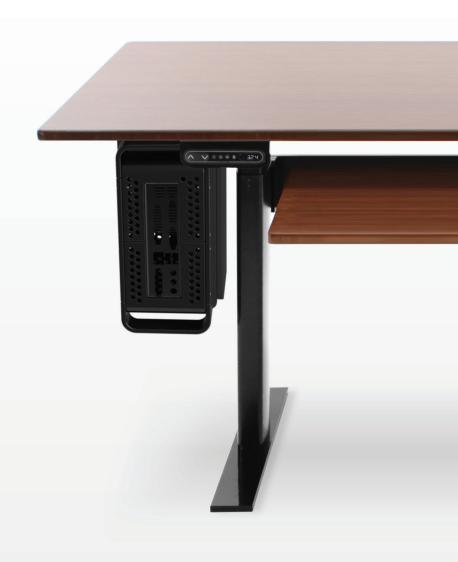

## nextdesk Connect™

Save your desk and floor space while adding a clean, organized look to your work area. The NextDesk Connect's space-saving design reduces clutter while providing convenient access to rear CPU ports. Not only is it a great organizational tool, but elevating your CPU reduces internal contamination and extends equipment life.

## **Benefits**

- Improve cable management & reduce clutter
- Increases CPU stability & security
- Improves access to CPU & ports
- Helps keep CPU safe & clean